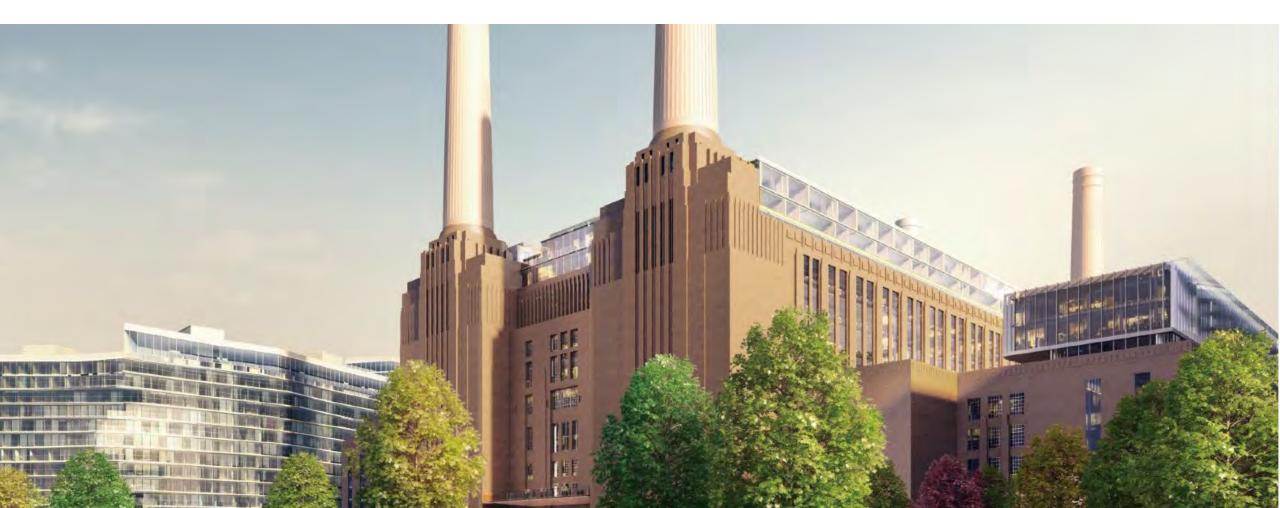

#### Battersea Power Station, London, UK

Historic Battersea, a pair of former power stations in the United Kingdom, is one of the world's largest brick structures. Years after they were decommissioned in the 70s and 80s, renovations on the massive complex eventually transformed it into one of London's preeminent cultural landmarks.

#### Battersea Power Station, London, UK

Completed in 2020, Battersea Power Station is now one of the largest residential, business, retail, leisure, cultural and entertainment centers in downtown London. CAMERICH was appointed as furniture provider for the Battersea showrooms, enhancing and complementing the project's art deco pedigree and modern, minimalist updates.