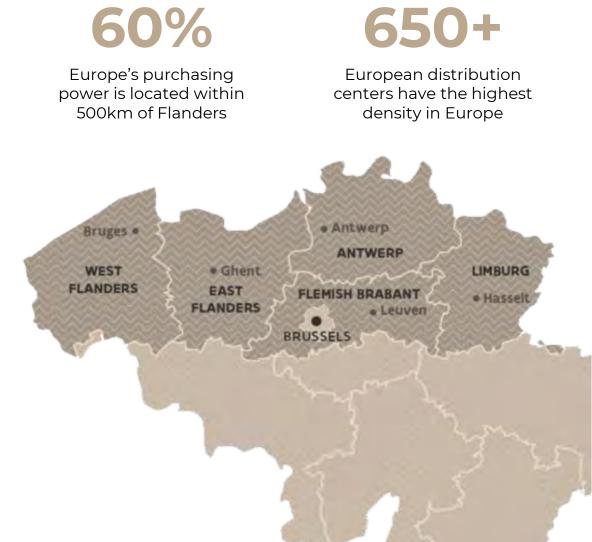

#### LOCATED IN THE EUROPEAN CAPITAL FLANDERS – THE COMMERCIAL HUB OF WESTERN EUROPE

- One of Belgium's three autonomous regions, **Flanders has the city of Brussels as its capital**: home to the European Commission, the EU Council, European Parliament, NATO, and other public and private international decision-making centers
- Centrally located within a megalopolis stretching from **Greater** London to the Netherlands, Belgium, Germany, and France
- Despite its small area of 13,522 km<sup>2</sup>, Flanders boasts over 650 European distribution centers (EDCs) – the highest density of EDCs in Europe
- A prosperous and highly **innovative** region
- Excellent test market
- Secure a spot for post-Brexit foreign investment
- International trade powerhouse
- Attractive destination for foreign direct investment
- Productive labor market