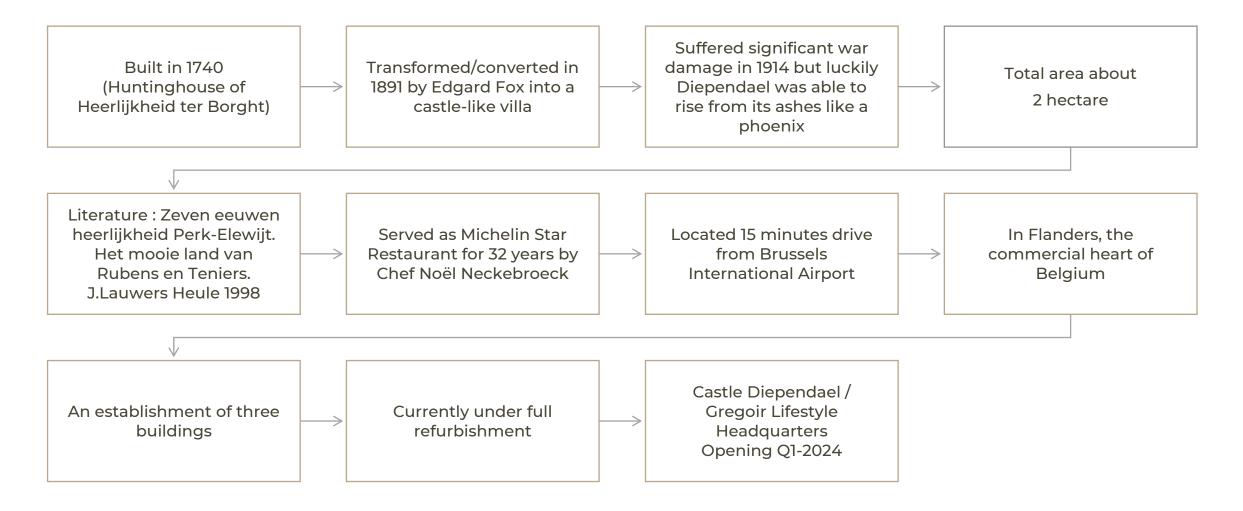

Originally built as hunting lodge by Heerlijkheid ter Borght in 1740, Diependael was upgraded by Edgard Fox in 1891 into an elegant estate, with three impressive properties, set in 2 hectares of beautiful water gardens. The castle suffered substantial war damage in 1914, but rose from the ashes to become the renowned home of Chef Noël Neckebroeck's Michelin-starred restaurant for 32 years.