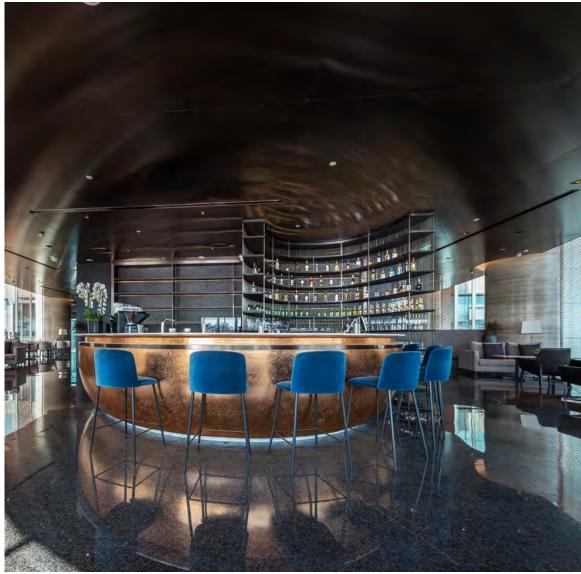

## Haiyi Sailing Hotel, Qingdao, China

Sleek metal highlights convey mystique, while a copper bar counter and a dome ceiling make for irresistible design delights, giving visitors the sense they've entered a giant cabin. Blue bar chairs and gray sofas from CAMERICH complete the temperament of this space with a perfect soothing touch.