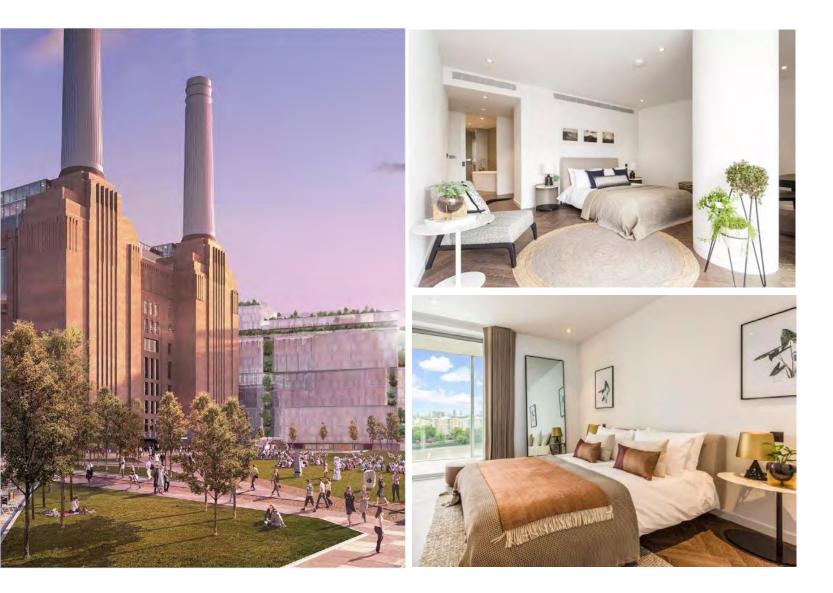

#### Battersea Power Station, London, UK

Historic Battersea, a pair of former power stations in the United Kingdom, is one of the world's largest brick structures. Years after they were decommissioned in the 70s and 80s, renovations on the massive complex eventually transformed it into one of London's preeminent cultural landmarks.

#### Battersea Power Station, London, UK

Completed in 2020, Battersea Power Station is now one of the largest residential, business, retail, leisure, cultural and entertainment centers in downtown London. CAMERICH was appointed as furniture provider for the Battersea showrooms, enhancing and complementing the project's art deco pedigree and modern, minimalist updates.