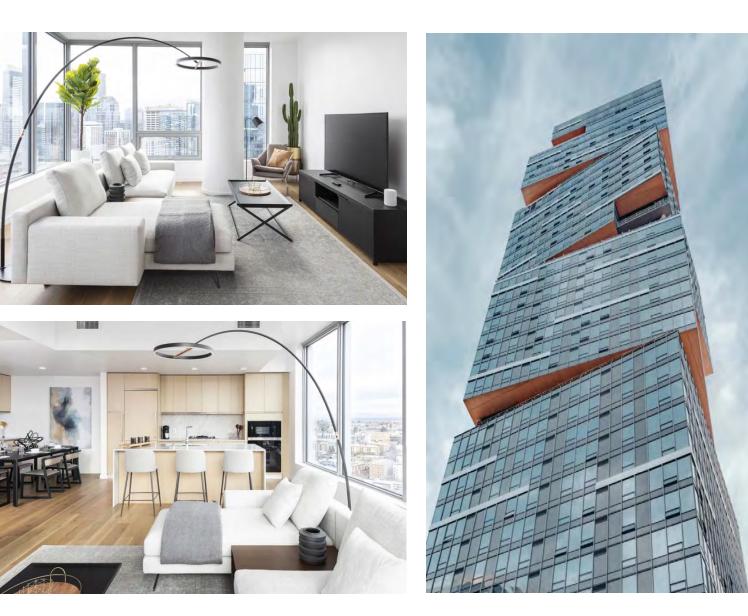

#### NEXUS Apartment, Seattle, USA

Nestled in the heart of Seattle, this 40-storey highrise adds a striking profile to the city skyline. Completed in 2019, this new Seattle landmark stacks up six different blocks that spiral towards the sky.

## NEXUS Apartment, Seattle, USA

This is NEXUS, a top-of-the-line residential tower co-developed by architectural firm Weber Thompson and Sotheby's, the world's largest auction house and broker of art, collectibles, jewelry and real estate. The project sold out within two weeks of its opening in 2019. Helping fuel those brisk sales was a showroom featuring selected CAMERICH furniture that set the tone for modern urban living in Seattle.