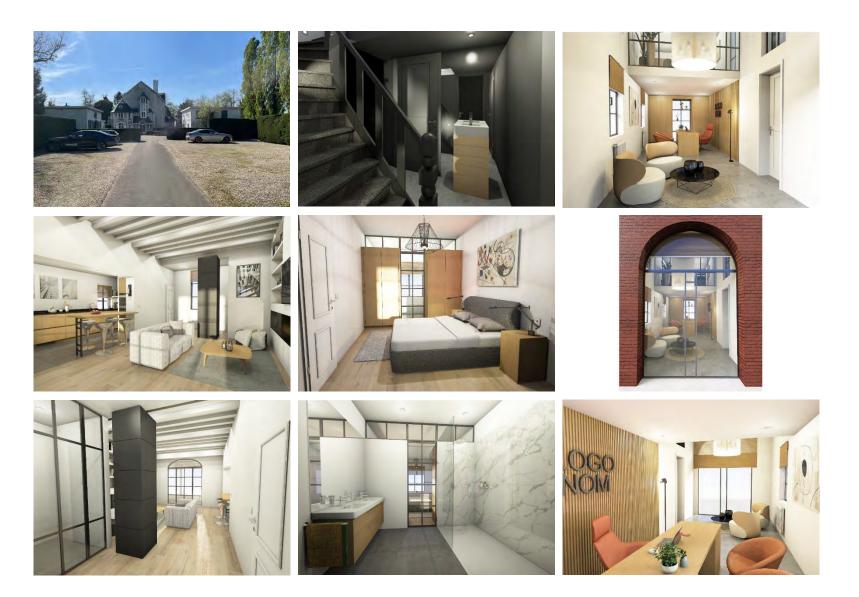

## REINVENTING A BELGIAN LEGEND

Celebrate the best of luxury lifestyle in the sublime surroundings of an iconic Belgian castle, totally reinvented for the 21<sup>st</sup> Century. Gregoir has sympathetically transformed the historic 18th century Castle Diependael with an intuitive restoration project, designed to harmonize the best of heritage and modernity.

With an inviting, residential-meets-retail ambience, this beautiful Brussels landmark is now Gregoir's leading showcase for CAMERICH's collection of highly desirable contemporary furniture. Plus, other hand-chosen, premium lifestyle brands and products, set against the stylish backdrop of the castle's skillfully renovated interiors.

#### Grand Opening Q1-2024

- Full renovation and transformation
- Flagship store for Camerich Benelux, France & Germany and other lifestyle brands and products
- 2024: a renewed concept for a full lifestyle experience and networking habitat for the influencers and opinion makers