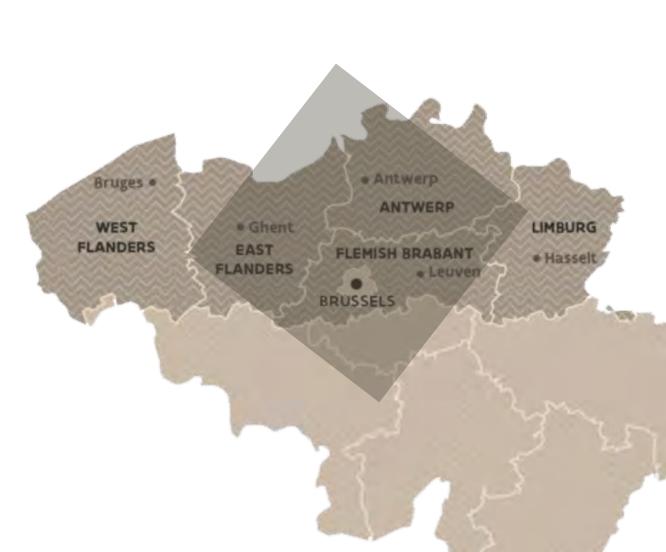

#### LOCATED IN THE EUROPEAN CAPITAL FLANDERS – THE COMMERCIAL HUB OF WESTERN EUROPE

- One of Belgium's three autonomous regions, **Flanders has the city of Brussels as its capital**: home to the European Commission, the EU Council, European Parliament, NATO, and other public and private international decision-making centers
- Centrally located within a megalopolis stretching from **Greater** London to the Netherlands, Belgium, Germany, and France
- Despite its small area of 13,522 km<sup>2</sup>, Flanders boasts over 650 European distribution centers (EDCs) – the highest density of EDCs in Europe
- A prosperous and highly **innovative** region
- Excellent test market
- Secure a spot for post-Brexit foreign investment
- International trade powerhouse
- Attractive destination for foreign direct investment
- Productive labor market

## IN THE HEART OF THE FLEMISH DIAMOND CIRCUIT

- The Flemish Diamond is the Flemish reference to a network of four metropolitan areas in Belgium, three of which are in the central provinces of Flanders, together with the Brussels Capital Region.
- It consists of four agglomerations that form the four corners of an abstract diamond shape: Brussels, Ghent, Antwerp, and Leuven.
- Over five million people live in this area, with a population density of about 600 per square kilometer in 2002.