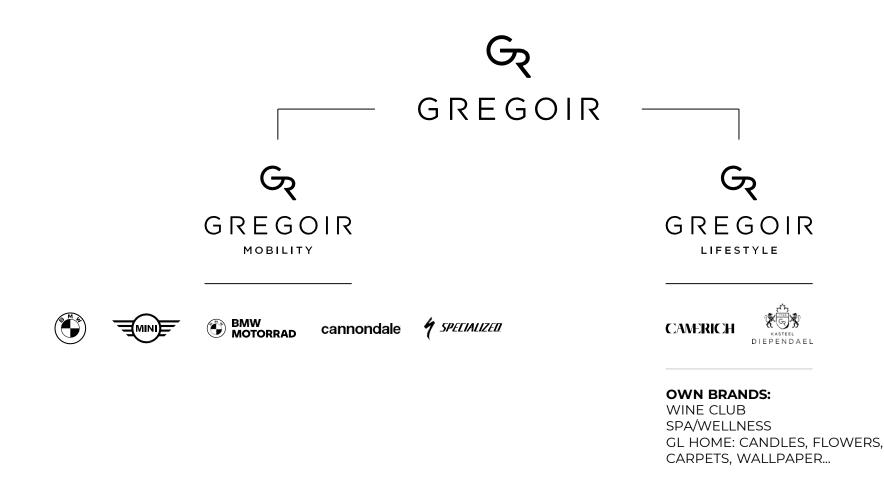

## **GREGOIR BUSINESS MODEL**

Leaders in automotive retail since 1989, Gregoir is a trusted partner for the world's leading premium and luxury brands – BMW & MINI. We are strategically positioned in the European capital, Brussels, completing the economic triangle including Antwerp and Ghent. This allows us to offer award-winning, state-of-the-art distribution facilities – wholesale and retail – in Jette, Puurs, Dendermonde, Oudenaarde, Ghent and Elewijt (featuring Castle Diependael, home to Gregoir Lifestyle Headquarters and Camerich flagship showcase for Benelux, France & Germany). Our current product offerings today include the automotive, motorcycle, e-bike, lifestyle, and residential industries, along with accessories making us one-stop-shop for all mobility and lifestyle choices.

#### **GREGOIR BRAND PORTFOLIO**