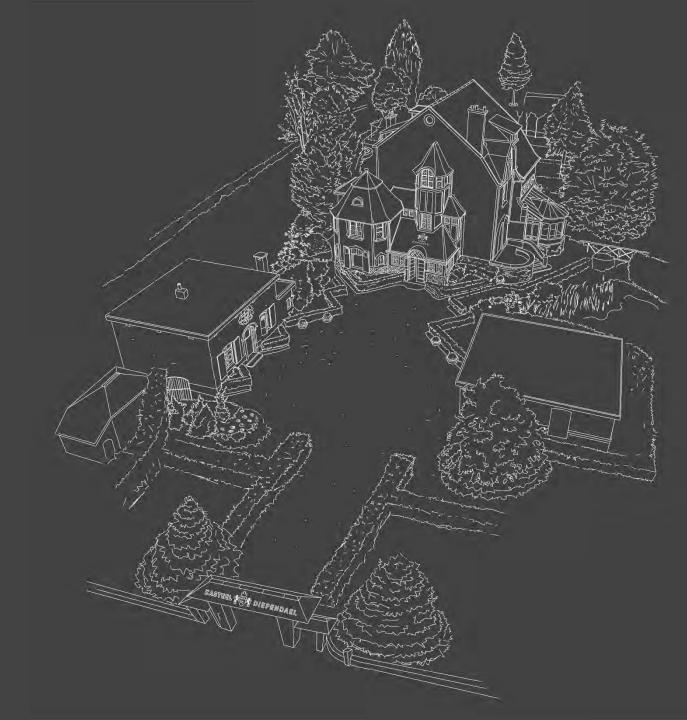

## REINVENTING A BELGIAN LEGEND

Celebrate the best of luxury lifestyle in the sublime surroundings of an iconic Belgian castle, totally reinvented for the 21<sup>st</sup> Century. Gregoir has sympathetically transformed the historic 18th century Castle Diependael with an intuitive restoration project, designed to harmonize the best of heritage and modernity.

Originally built as hunting lodge by Heerlijkheid ter Borght in 1740, Diependael was upgraded by Edgard Fox in 1891 into an elegant estate, with three impressive properties, set in 2 hectares of beautiful water gardens. The castle suffered substantial war damage in 1914, but rose from the ashes to become the renowned home of Chef Noël Neckebroeck's Michelin-starred restaurant for 32 years.

## ABOUT CASTLE DIEPENDAEL