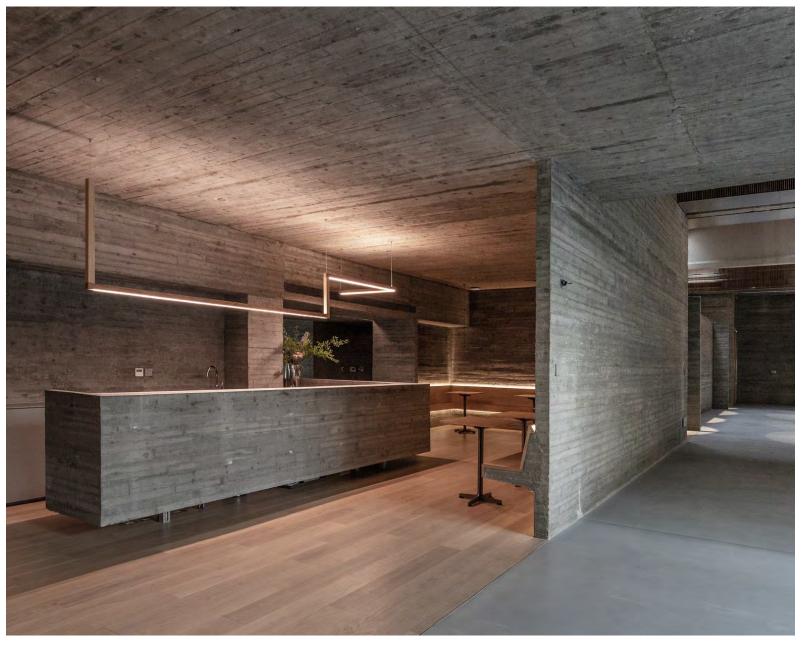

## REINVENTING A BELGIAN LEGEND

Celebrate the best of luxury lifestyle in the sublime surroundings of an iconic Belgian castle, totally reinvented for the 21<sup>st</sup> Century. Gregoir has sympathetically transformed the historic 18th century Castle Diependael with an intuitive restoration project, designed to harmonize the best of heritage and modernity.

With an inviting, residential-meets-retail ambience, this beautiful Brussels landmark is now Gregoir's leading showcase for CAMERICH's collection of highly desirable contemporary furniture. Plus, other hand-chosen, premium lifestyle brands and products, set against the stylish backdrop of the castle's skillfully renovated interiors.

Nestled in Flanders - the heart of the city's commercial district - Castle Diependael has also been designed as a luxurious sanctuary of calm: a sought-after event destination offering carefully curated and immersive lifestyle experiences.

#### Grand Opening Q1-2024

- Full renovation and transformation
- Flagship store for Camerich Benelux, France & Germany and other lifestyle brands and products
- 2024: a renewed concept for a full lifestyle experience and networking habitat for the influencers and opinion makers

## ABOUT CASTLE DIEPENDAEL