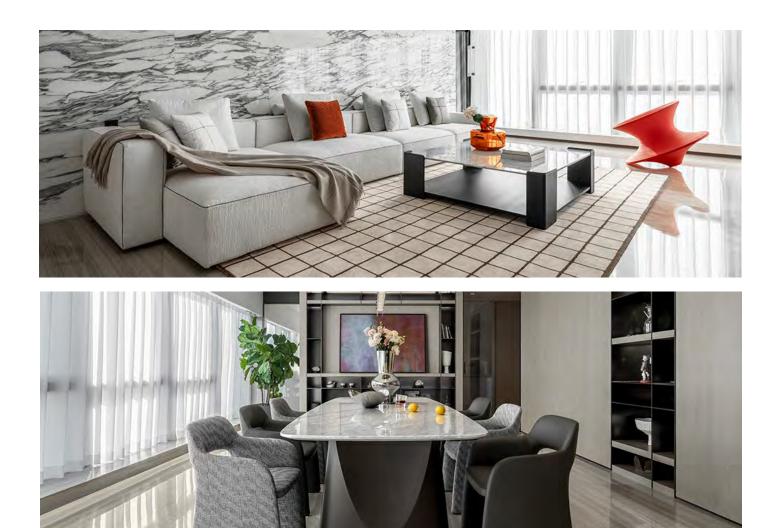

## REINVENTING A BELGIAN LEGEND

Celebrate the best of luxury lifestyle in the sublime surroundings of an iconic Belgian castle, totally reinvented for the 21<sup>st</sup> Century. Gregoir has sympathetically transformed the historic 18th century Castle Diependael with an intuitive restoration project, designed to harmonize the best of heritage and modernity.

With an inviting, residential-meets-retail ambience, this beautiful Brussels landmark is now Gregoir's leading showcase for CAMERICH's collection of highly desirable contemporary furniture. Plus, other hand-chosen, premium lifestyle brands and products, set against the stylish backdrop of the castle's skillfully renovated interiors.

Nestled in Flanders - the heart of the city's commercial district - Castle Diependael has also been designed as a luxurious sanctuary of calm: a sought-after event destination offering carefully curated and immersive lifestyle experiences.