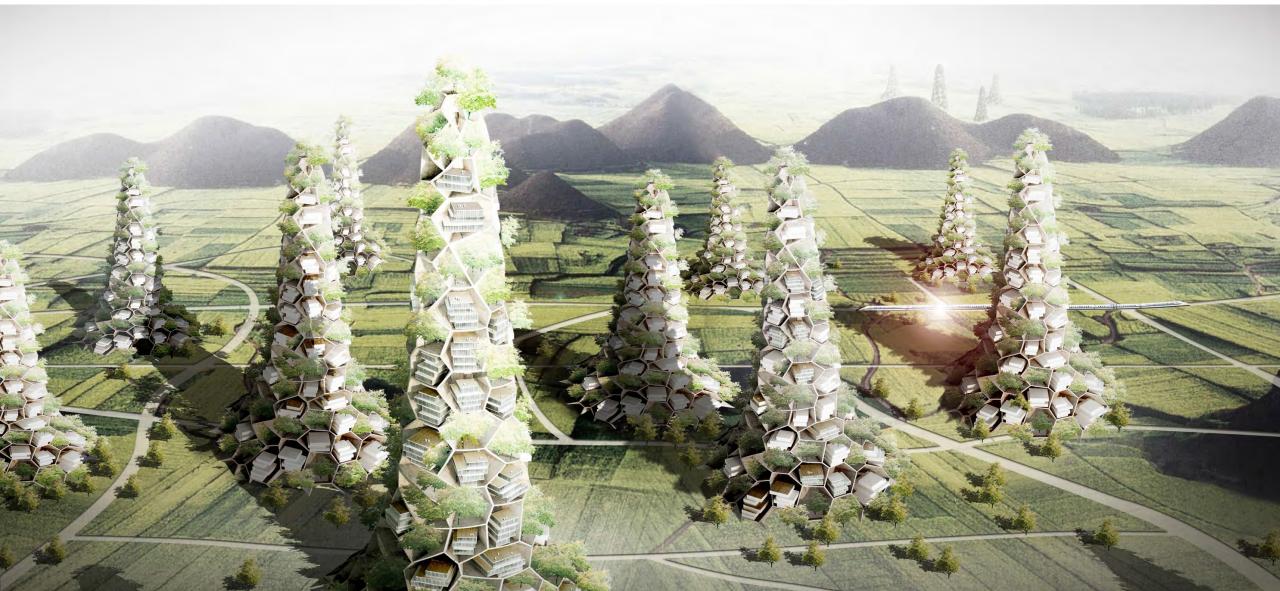

**2022** Neri & Hu design the 908 sqm bamboo pavilion called "The Structural Field" at the 50<sup>th</sup> China International Furniture Fair in Shanghai showcasing future of living with nature