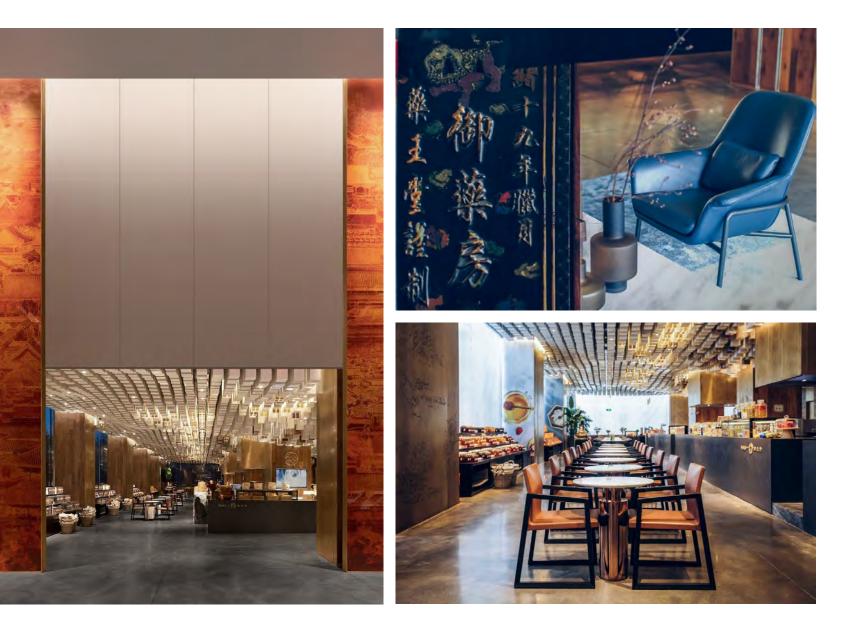

## REINVENTING A BELGIAN LEGEND

Celebrate the best of luxury lifestyle in the sublime surroundings of an iconic Belgian castle, totally reinvented for the 21<sup>st</sup> Century. Gregoir has sympathetically transformed the historic 18th century Castle Diependael with an intuitive restoration project, designed to harmonize the best of heritage and modernity.

With an inviting, residential-meets-retail ambience, this beautiful Brussels landmark is now Gregoir's leading showcase for CAMERICH's collection of highly desirable contemporary furniture. Plus, other hand-chosen, premium lifestyle brands and products, set against the stylish backdrop of the castle's skillfully renovated interiors.

Nestled in Flanders - the heart of the city's commercial district - Castle Diependael has also been designed as a luxurious sanctuary of calm: a sought-after event destination offering carefully curated and immersive lifestyle experiences.

#### Grand Opening Q1-2024

- Full renovation and transformation
- Flagship store for Camerich Benelux, France & Germany and other lifestyle brands and products
- 2024: a renewed concept for a full lifestyle experience and networking habitat for the influencers and opinion makers