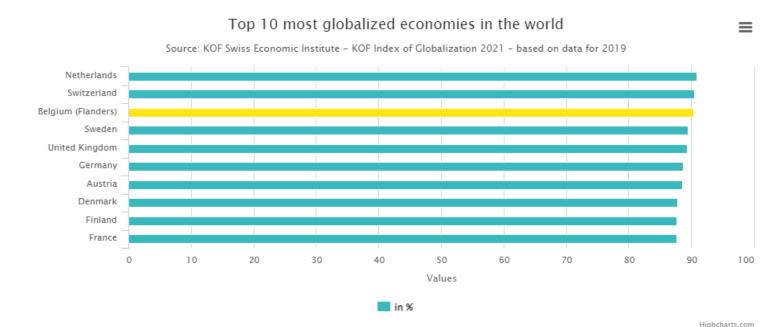

*: home to the European Commission, the EU Council, European Parliament, NATO, and other public and private international decision-making centers
- Centrally located within a megalopolis stretching from **Greater** London to the Netherlands, Belgium, Germany, and France
- Despite its small area of 13,522 km<sup>2</sup>, Flanders boasts over 650 European distribution centers (EDCs) – the highest density of EDCs in Europe
- A prosperous and highly **innovative** region
- Excellent test market
- Secure a spot for post-Brexit foreign investment
- International trade powerhouse
- Attractive destination for foreign direct investment
- Productive labor market

More information on Flandersinvestmentandtrade

6 ABOUT GREGOIR



## FLANDERS – WORLD'S 3RD MOST GLOBALIZED ECONOMY

#### WHY FLANDERS?



More information on Flandersinvestmentandtrade

#### International Trade Powerhouse

The vast majority of all Belgian exports come out of Flanders and are shipped to markets around the world. Some of the region's main export sectors are:

- Chemicals and pharmaceuticals
- Transport equipment
- Machines, devices and electronics
- Minerals
- Plastics
- Food and beverages
- Pearls, gems, and diamonds
- Textiles
- Optics and precision equipment



## IN THE HEART OF THE FLEMISH DIAMOND CIRCUIT

- The Flemish Diamond is the Flemish reference to a network of four metropolitan areas in Belgium, three of which are in the central provinces of Flanders, together with the Brussels Capital Region.
- It consists of four agglomerations that form the four corners of an abstract diamond shape: Brussels,