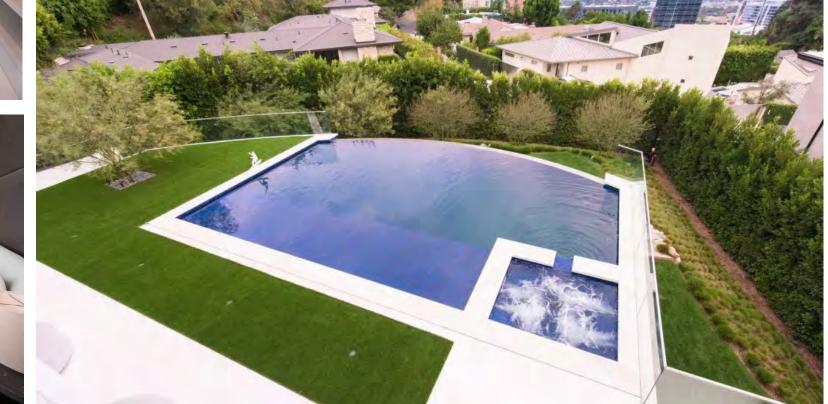

#### Luxury House in Los Angeles, USA

Located in a star-studded residential area of Los Angeles, this palatial 1,000 sq m mansion basks in the bright California sunshine while overlooking the bustling scenery of tinseltown. With 6 bedrooms, 11 bathrooms, a deluxe swimming pool, a home theater and a super terrace, CAMERICH was chosen to accentuate the chic sensibilities of this property.

# Luxury House in Los Angeles, USA

CAMERICH furnishings also brought the perfect contemporary touch to a living room that opens onto a front lawn terrace and an infinity pool, transforming this inspired California property into the perfect home holiday getaway.