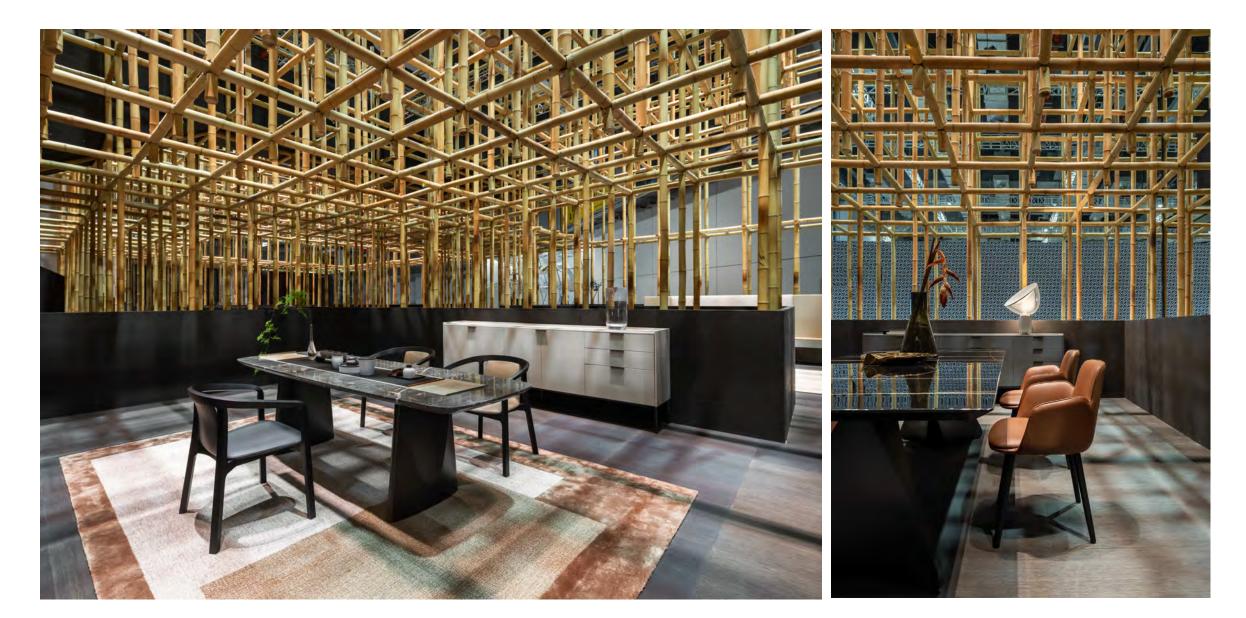

**2022** Neri & Hu design the 908 sqm bamboo pavilion called "The Structural Field" at the 50<sup>th</sup> China International Furniture Fair in Shanghai showcasing future of living with nature