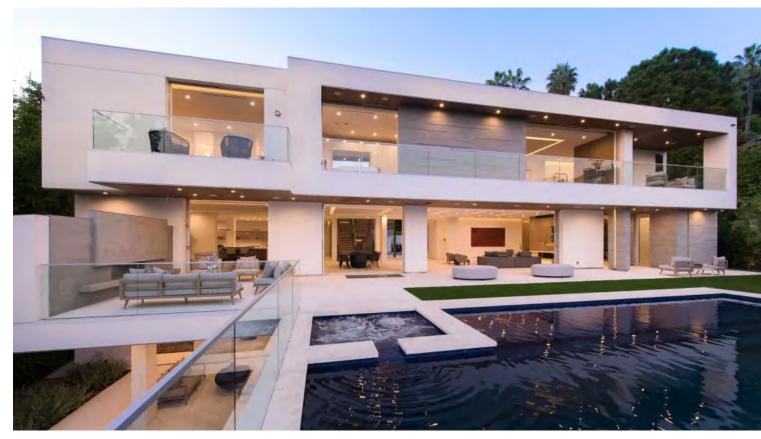

#### Luxury House in Los Angeles, USA

Located in a star-studded residential area of Los Angeles, this palatial 1,000 sq m mansion basks in the bright California sunshine while overlooking the bustling scenery of tinseltown. With 6 bedrooms, 11 bathrooms, a deluxe swimming pool, a home theater and a super terrace, CAMERICH was chosen to accentuate the chic sensibilities of this property.

# Luxury House in Los Angeles, USA

CAMERICH furnishings also brought the perfect contemporary touch to a living room that opens onto a front lawn terrace and an infinity pool, transforming this inspired California property into the perfect home holiday getaway.