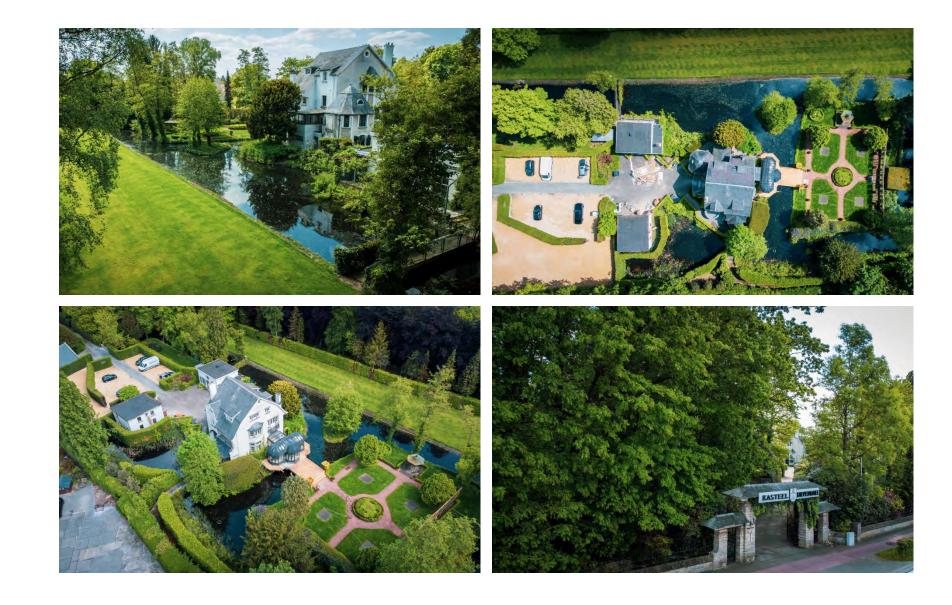

## REINVENTING A BELGIAN LEGEND

Celebrate the best of luxury lifestyle in the sublime surroundings of an iconic Belgian castle, totally reinvented for the 21<sup>st</sup> Century. Gregoir has sympathetically transformed the historic 18th century Castle Diependael with an intuitive restoration project, designed to harmonize the best of heritage and modernity.

With an inviting, residential-meets-retail ambience, this beautiful Brussels landmark is now Gregoir's leading showcase for CAMERICH's collection of highly desirable contemporary furniture. Plus, other hand-chosen, premium lifestyle brands and products, set against the stylish backdrop of the castle's skillfully renovated interiors.

Nestled in Flanders - the heart of the city's commercial district - Castle Diependael has also been designed as a luxurious sanctuary of calm: a sought-after event destination offering carefully curated and immersive lifestyle experiences.

Originally built as hunting lodge by Heerlijkheid ter Borght in 1740, Diependael was upgraded by Edgard Fox in 1891 into an elegant estate, with three impressive properties, set in 2 hectares of beautiful water gardens. The castle suffered substantial war damage in 1914, but rose from the ashes to become the renowned home of Chef Noël Neckebroeck's Michelin-starred restaurant for 32 years.

Now spectacularly rising again in elegant Gregoir style, Castle Diependael set for a glittering new future as the European Capital's most desirable networking salon for leading influencers and opinion makers.